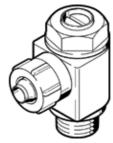

## One-way flow control valve GRLA-1/4-NPT-3/8-B Part number: 151549

For exhaust air flow control, with swivel joint. This product is only available if ordered from the Festo Corporation, USA.

## **Data sheet**

| Feature                      | Value                                                   |
|------------------------------|---------------------------------------------------------|
| Valve function               | One-way flow control function for exhaust air           |
| Pneumatic connection, port 2 | NPT1/4-18                                               |
| Adjusting element            | Slotted head screw                                      |
| Mounting type                | Threaded                                                |
| Working pressure             | 0.3 10 bar                                              |
| Ambient temperature          | -10 60 °C                                               |
| Operating medium             | Filtered, unlubricated compressed air, 40 µm filtration |
|                              | Filtered, lubricated compressed air, 40 µm filtration   |
| Medium temperature           | -10 60 °C                                               |