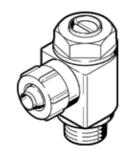

## One-way flow control valve GRLA-1/4-NPT-1/4-B Part number: 151548

**FESTO** 

For exhaust air flow control, with swivel joint. This product is only available if ordered from the Festo Corporation, USA.

## **Data sheet**

| Feature                      | Value                                                   |
|------------------------------|---------------------------------------------------------|
| Valve function               | One-way flow control function for exhaust air           |
| Pneumatic connection, port 2 | NPT1/4-18                                               |
| Adjusting element            | Slotted head screw                                      |
| Mounting type                | Threaded                                                |
| Working pressure             | 0.3 10 bar                                              |
| Ambient temperature          | -10 60 °C                                               |
| Operating medium             | Filtered, unlubricated compressed air, 40 µm filtration |
|                              | Filtered, lubricated compressed air, 40 µm filtration   |
| Medium temperature           | -10 60 °C                                               |