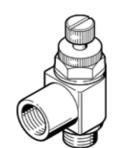

## One-way flow control valve GRLA-1/8-NPT-RS-B Part number: 151542

**FESTO** 

For exhaust air flow control, with swivel joint. This product is only available if ordered from the Festo Corporation, USA.