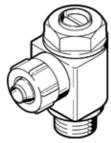

## One-way flow control valve GRLA-1/8-NPT-3/8-B Part number: 151541

For exhaust air flow control, with swivel joint. This product is only available if ordered from the Festo Corporation, USA.

## **Data sheet**

| Feature                      | Value                                                   |
|------------------------------|---------------------------------------------------------|
| Valve function               | One-way flow control function for exhaust air           |
| Pneumatic connection, port 2 | NPT1/8-27                                               |
| Adjusting element            | Slotted head screw                                      |
| Mounting type                | Threaded                                                |
| Working pressure             | 0.3 10 bar                                              |
| Ambient temperature          | -10 60 °C                                               |
| Operating medium             | Filtered, unlubricated compressed air, 40 µm filtration |
|                              | Filtered, lubricated compressed air, 40 µm filtration   |
| Medium temperature           | -10 60 °C                                               |