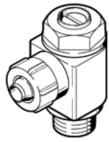

## One-way flow control valve GRLA-1/8-NPT-1/4-B Part number: 151540

For exhaust air flow control, with swivel joint. This product is only available if ordered from the Festo Corporation, USA.