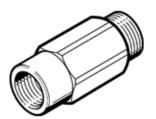

## Vacuum efficiency valve ISV-M5 Part number: 151217

**FESTO** 

For maintenance of vacuum if one or more suction cups within a group fail to make contact with the workpiece.

## **Data sheet**

| Feature                                                  | Value                                                    |
|----------------------------------------------------------|----------------------------------------------------------|
| Size                                                     | M5                                                       |
| Ejector pulse suitability                                | <= 8 MPa                                                 |
|                                                          | 8 bar                                                    |
| Assembly position                                        | Any                                                      |
| Operating pressure MPa                                   | -95 0 kPa                                                |
| Working pressure                                         | -0.95 0 bar                                              |
| Required suction rate at -0.05 MPa (-0.5 bar, -7.25 psi) | 1 l/min                                                  |
| Operating medium                                         | Compressed air in accordance with ISO8573-1:2010 [7:-:-] |
| Corrosion resistance classification CRC                  | 2 - Moderate corrosion stress                            |
| PWIS conformity                                          | VDMA24364-B1/B2-L                                        |
| Ambient temperature                                      | -10 60 °C                                                |
| Product weight                                           | 4 g                                                      |
| Mounting type                                            | Threaded                                                 |
| Pneumatic connection, port 1                             | M5                                                       |
| Pneumatic connection, port 2                             | M5                                                       |
| Material filter                                          | Sintered bronze                                          |
| Material housing                                         | High alloy steel                                         |