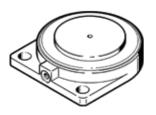

## Clamping module EV-16-4 Part number: 150682

With reset function

## **Data sheet**

| Feature                | Value                                                    |
|------------------------|----------------------------------------------------------|
| Stroke                 | 4 mm                                                     |
| Clamping surface       | Ø 16                                                     |
| Assembly position      | Any                                                      |
| Mode of operation      | single-acting                                            |
| Operating pressure MPa | <= 0.6 MPa                                               |
| Working pressure       | <= 6 bar                                                 |
| Operating pressure     | <= 87 psi                                                |
| Operating medium       | Compressed air in accordance with ISO8573-1:2010 [7:-:-] |
| PWIS conformity        | VDMA24364-B1/B2-L                                        |
| Ambient temperature    | -10 40 °C                                                |
| Product weight         | 15 g                                                     |
| Mounting type          | with through hole                                        |
| Pneumatic connection   | M3                                                       |
| Material housing       | Aluminum die cast                                        |
| Material membrane      | TPE-U(PU)                                                |