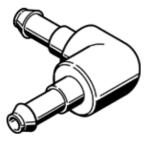

## Barbed L tubing connector L-PK-6 Part number: 150012

With barbed fittings.

## Data sheet

| Feature                            | Value                                                                       |
|------------------------------------|-----------------------------------------------------------------------------|
| Nominal size                       | 5.3 mm                                                                      |
| Operating medium                   | Compressed air in accordance with ISO8573-1:2010 [7:-:-]                    |
| Note on operating and pilot medium | Lubricated operation possible (subsequently required for further operation) |
| PWIS conformity                    | VDMA24364-B1/B2-L                                                           |
| Pneumatic connection, port 1       | For tubing outside diameter 8 mm                                            |
| Materials note                     | Conforms to RoHS                                                            |
| Material housing                   | РОМ                                                                         |