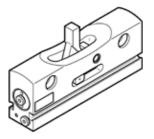

## Intermediate-position module DADM-EP-G6-16 Part number: 1478121







## **Data sheet**

| Feature                                 | Value                                                                       |
|-----------------------------------------|-----------------------------------------------------------------------------|
| Size                                    | 16                                                                          |
| Assembly position                       | Any                                                                         |
| Design structure                        | guided motion sequence                                                      |
| Position detection                      | For proximity sensor                                                        |
| Working pressure                        | 3 6