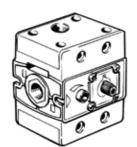

## Pneumatic valve **VLHE-3-1/4-B** Part number: 14330

**FESTO** 

Normally closed, slow start-up valve, for use individually or in conjunction with S-series service units.