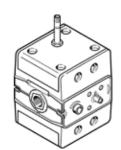

## Solenoid valve **MFHE-3-1/4-B** Part number: 14329

On-off valve for delayed pressure build-up, with manual override. Solenoid coil and plug socket not included.