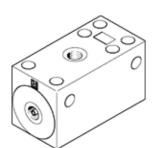

## Vacuum generator VAD-1/8 Part number: 14015 Classic - do not use for new projects

Modern alternatives can be found by entering the first four characters of the type code in the search field.

**FESTO** 

## **Data sheet**

| Feature                            | Value                                                                       |
|------------------------------------|-----------------------------------------------------------------------------|
| Nominal size, Laval nozzle         | 0.8 mm                                                                      |
| Assembly position                  | Any                                                                         |
| Ejector characteristic             | High vacuum                                                                 |
| Design structure                   | T-shaped                                                                    |
| Operating pressure MPa             | 0.15 1 MPa                                                                  |
| Working pressure                   | 1.5 10 bar                                                                  |
| Operating pressure                 | 21.75 145 psi                                                               |
| Max. vacuum                        | 80 %                                                                        |
| Operating medium                   | Compressed air in accordance with ISO8573-1:2010 [7:4:4]                    |
| Note on operating and pilot medium | Lubricated operation possible (subsequently required for further operation) |
| PWIS conformity                    | VDMA24364-B1/B2-L                                                           |
| Medium temperature                 | -20 80 °C                                                                   |
| Ambient temperature                | -20 80 °C                                                                   |
| Mounting type                      | with through hole                                                           |
| Pneumatic connection, port 1       | G1/8                                                                        |
| Pneumatic connection, port 3       | G1/8                                                                        |
| Vacuum connection                  | G1/8                                                                        |
| Material housing                   | Aluminum die cast                                                           |