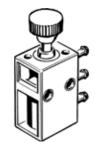

## Push-button valve K/O-3-PK-3 Part number: 13793

With barbed fitting connection for 3mm ID tubing. Actuation via pushbutton. Depending on the choice of connection, normally-open or normally-closed function.