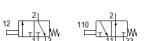

## **Data sheet**

| Feature                             | Value                                                    |
|-------------------------------------|----------------------------------------------------------|
| Valve function                      | 3/2 open/closed, monostable                              |
| Standard nominal flow rate          | 80 l/min                                                 |
| Working pressure                    | 0 8 bar                                                  |
| Design structure                    | Piston seat                                              |
| Nominal size                        | 2.5 mm                                                   |
| Type of piloting                    | direct                                                   |
| Operating medium                    | Compressed air in accordance with ISO8573-1:2010 [-:-:-] |
| PWIS conformity                     | VDMA24364-B1/B2-L                                        |
| Ambient temperature                 | -10 60 °C                                                |
| Actuating force for normally closed | 24 N                                                     |
| Actuating force for normally open   | 17 N                                                     |
| Product weight                      | 20 g                                                     |
| Mounting type                       | with through hole                                        |
| Pneumatic connection, port 1        | РК-3                                                     |
| Pneumatic connection, port 2        | PK-3                                                     |
| Pneumatic connection, port 3        | РК-3                                                     |
| Material seals                      | NBR                                                      |
| Material housing                    | Plastic                                                  |