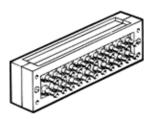

## Multi-tube connector

KM-22-B
Part number: 13694

## **Data sheet**

| Feature                            | Value                                                                       |
|------------------------------------|-----------------------------------------------------------------------------|
| Nominal size                       | 4 mm                                                                        |
| Container size                     | 1                                                                           |
| Operating pressure MPa             | -0.095 0.8 MPa                                                              |
| Working pressure                   | -0.95 8 bar                                                                 |
| Operating pressure                 | -13.775 116 psi                                                             |
| Operating medium                   | Compressed air in accordance with ISO8573-1:2010 [7:-:-]                    |
| Note on operating and pilot medium | Lubricated operation possible (subsequently required for further operation) |
| PWIS conformity                    | VDMA24364-B2-L                                                              |
| Medium temperature                 | -10 60 °C                                                                   |
| Ambient temperature                | -10 60 °C                                                                   |
| Max. number of connections         | 22                                                                          |
| Pneumatic connection               | For tubing outside diameter 3 mm                                            |
|                                    | For tubing outside diameter 4 mm                                            |
|                                    | For tubing outside diameter 6 mm                                            |
| Materials note                     | Conforms to RoHS                                                            |