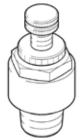

## Flow control/silencer VFFK-C-K-R14-P Part number: 133143

## **Data sheet**

| Feature                                             | Value                                                    |
|-----------------------------------------------------|----------------------------------------------------------|
| Valve function                                      | Flow control – silencer function                         |
| Pneumatic connection, port 1                        | R1/4                                                     |
| Adjusting element                                   | Knurled screw                                            |
| Mounting type                                       | Threaded                                                 |
| Standard flow rate 0.6->0 MPa (6->0 bar, 87->0 psi) | 0 420 l/min                                              |
| Working pressure                                    | 0 10 bar                                                 |
| Ambient temperature                                 | 0 60 °C                                                  |
| Type of seal on screw-in stud                       | coating                                                  |
| Assembly position                                   | Any                                                      |
| Operating pressure complete temperature range       | 0 10 bar                                                 |
| Operating medium                                    | Compressed air in accordance with ISO8573-1:2010 [7:4:4] |
| Note on operating and pilot medium                  | Lubricated operation possible                            |
| PWIS conformity                                     | VDMA24364-B1/B2-L                                        |
| Medium temperature                                  | 0 60 °C                                                  |
| Product weight                                      | 25 g                                                     |
| Material of silencer insert                         | PE                                                       |
| Material of threaded plug                           | Nickel-plated brass                                      |
| Materials note                                      | Conforms to RoHS                                         |
| Material adjusting screw                            | Nickel-plated brass                                      |