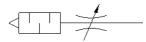

## Flow control/silencer VFFK-C-K-R14-P Part number: 133143

## **Data sheet**

| Feature                                             | Value                                                    |
|-----------------------------------------------------|----------------------------------------------------------|
| Valve function                                      | Flow control – silencer function                         |
| Pneumatic connection, port 1                        | R1/4                                                     |
| Adjusting element                                   | Knurled screw                                            |
| Mounting type                                       | Threaded                                                 |
| Standard flow rate 0.6->0 MPa (6->0 bar, 87->0 psi) | 0 420 l/min                                              |
| Working pressure                                    | 0 10 bar                                                 |
| Ambient temperature                                 | 0 60 °C                                                  |
| Type of seal on screw-in stud                       | coating                                                  |
| Assembly position                                   | Any                                                      |
| Operating pressure complete temperature range       | 0 10 bar                                                 |
| Operating medium                                    | Compressed air in accordance with ISO8573-1:2010 [7:4:4] |
| Note on operating and pilot medium                  | Lubricated operation possible                            |
| PWIS conformity                                     | VDMA24364-B1/B2-L                                        |
| Medium temperature                                  | 0 60 °C                                                  |
| Product weight                                      | 25 g                                                     |
| Material of silencer insert                         | PE                                                       |
| Material of threaded plug                           | Nickel-plated brass                                      |
| Materials note                                      | Conforms to RoHS                                         |
| Material adjusting screw                            | Nickel-plated brass                                      |