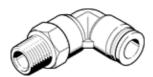

## Push-in/threaded L-fitting QSL-B-3/8-16-10 Part number: 132130 Product to be discontinued

360° orientable, male thread with external hexagon.

Type to be discontinued. Available until 2018. See Support Portal for alternative products.