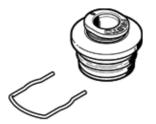

With push-in connector, straight

## **Data sheet**

| Feature                                         | Value                                                    |
|-------------------------------------------------|----------------------------------------------------------|
| Size                                            | Mini                                                     |
| Nominal size                                    | 3.8 mm                                                   |
| Type of seal on screw-in stud                   | 0-ring                                                   |
| Assembly position                               | Any                                                      |
| Design                                          | Straight design                                          |
| Container size                                  | 10                                                       |
| Design structure                                | Push/pull principle                                      |
| Operating pressure for entire temperature range | -0.095 1 MPa                                             |
| Operating pressure complete temperature range   | -0.95 10 bar                                             |
| Operating pressure for entire temperature range | -13.775 145 psi                                          |
| Maritime classification                         | see certificate                                          |
| Operating medium                                | Compressed air in accordance with ISO8573-1:2010 [7:-:-] |
| Note on operating and pilot medium              | Lubricated operation possible                            |
| Corrosion resistance classification CRC         | 1 - Low corrosion stress                                 |
| PWIS conformity                                 | VDMA24364-B1/B2-L                                        |
| Ambient temperature                             | -5 60 °C                                                 |
| Product weight                                  | 3 g                                                      |
| Mounting type                                   | Mounting pin                                             |
| Pneumatic connection, port 1                    | Cartridge 18 mm                                          |
| Pneumatic connection, port 2                    | For tubing outside diameter 6 mm                         |
| color of release ring                           | blue                                                     |
| Materials note                                  | Conforms to RoHS                                         |
| Material housing                                | PA-reinforced                                            |
| Material release ring                           | РОМ                                                      |
| Material of tubing seal                         | NBR                                                      |
| Material of tube retaining claw                 | High alloy steel, non-corrosive                          |