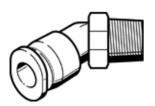

## Push-in fitting QSW-1/2-16 Part number: 130605

**FESTO** 

male thread with external hexagon.