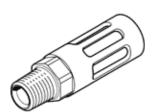

## Silencer U-1/4-B-NPT Part number: 12639

For reducing noise and avoiding contamination at the exhaust ports of pneumatic components.