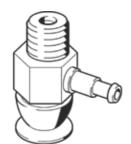

## Suction cup VAS-8-M5-S Part number: 12612

**FESTO** 

Barbed fittings for 3 mm plastic tubing, lateral connection.

## **Data sheet**

| Feature                                       | Value                                            |
|-----------------------------------------------|--------------------------------------------------|
| Nominal size                                  | 2 mm                                             |
| suction cup diameter                          | 8 mm                                             |
| Effective suction diameter                    | 5.5 mm                                           |
| Position of connection                        | At the side                                      |
| Design structure                              | Vacuum connection at side                        |
|                                               | round, standard                                  |
| Operating medium                              | Atmospheric air based on ISO 8573-1:2010 [7:-:-] |
| Ambient temperature                           | -20 60 °C                                        |
| Breakaway force at 70% vacuum                 | 1.6 N                                            |
| Retention force at nominal operating pressure | 1.6 N                                            |
| Mounting thread                               | M5                                               |
| suction cup mounting                          | M5                                               |
| Vacuum connection                             | PK-3                                             |
| Color                                         | transparent                                      |
| Shore hardness                                | 60 +/- 5                                         |
| Materials information for screw-in stud       | Brass                                            |
| Materials note                                | Conforms to RoHS                                 |
| Materials information for suction cup         | TPE-U(PU)                                        |