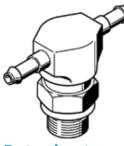

## Barbed T fitting TCN-M5-PK-4 Part number: 12432

Rotatable, for metric series plastic tubing PAN, PUN, PP, PU, PR, with sealing ring.