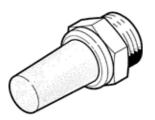

## Silencer AMTE-M-LH-N12 Part number: 1206992

Suitable for reducing noise at the exhaust ports of pneumatic systems.

## **Data sheet**

| Feature                                 | Value                                                    |
|-----------------------------------------|----------------------------------------------------------|
| Assembly position                       | Any                                                      |
| Container size                          | 10                                                       |
| Operating pressure MPa                  | 0 1 MPa                                                  |
| Working pressure                        | 0 10 bar                                                 |
| Flow rate to atmosphere                 | 9,240 l/min                                              |
| Operating medium                        | Compressed air in accordance with ISO8573-1:2010 [7:-:-] |
| Note on operating and pilot medium      | Lubricated operation possible                            |
| Corrosion resistance classification CRC | 1 - Low corrosion stress                                 |
| PWIS conformity                         | VDMA24364-B2-L                                           |
| Sound pressure level                    | 85 dB(A)                                                 |
| Ambient temperature                     | -40 80 °C                                                |
| Product weight                          | 46 g                                                     |
| Pneumatic connection                    | 1/2 NPT                                                  |
| Material of silencer insert             | Bronze                                                   |
| Material of threaded plug               | Brass                                                    |
| Materials note                          | Conforms to RoHS                                         |