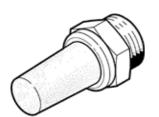

## Silencer **AMTE-M-LH-N14**Part number: 1206990

**FESTO** 

Suitable for reducing noise at the exhaust ports of pneumatic systems.