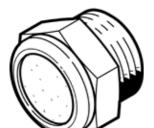

## Silencer AMTE-M-H-G38 Part number: 1206624 Core product range

Suitable for reducing noise at the exhaust ports of pneumatic systems.

## **Data sheet**

| Feature                                 | Value                                                    |
|-----------------------------------------|----------------------------------------------------------|
| Assembly position                       | Any                                                      |
| Container size                          | 10                                                       |
| Operating pressure MPa                  | 0 1 MPa                                                  |
| Working pressure                        | 0 10 bar                                                 |
| Flow rate to atmosphere                 | 1,545 l/min                                              |
| Operating medium                        | Compressed air in accordance with ISO8573-1:2010 [7:-:-] |
| Note on operating and pilot medium      | Lubricated operation possible                            |
| Corrosion resistance classification CRC | 1 - Low corrosion stress                                 |
| PWIS conformity                         | VDMA24364-B1/B2-L                                        |
| Sound pressure level                    | 92 dB(A)                                                 |
| Ambient temperature                     | -40 80 °C                                                |
| Product weight                          | 17 g                                                     |
| Pneumatic connection                    | G3/8                                                     |
| Material of silencer insert             | Bronze                                                   |
| Material of threaded plug               | Brass                                                    |
| Materials note                          | Conforms to RoHS                                         |