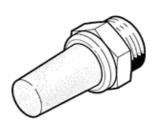

## Silencer AMTE-M-LH-G14 Part number: 1205861 Core product range

Suitable for reducing noise at the exhaust ports of pneumatic systems.