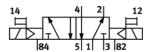

## **Data sheet**

| Feature                      | Value                                                   |
|------------------------------|---------------------------------------------------------|
| Valve function               | 5/2 monostable                                          |
| Width                        | 54 mm                                                   |
| Working pressure             | -0.9 16 bar                                             |
| Design structure             | Piston slide                                            |
| Type of reset                | mechanical spring                                       |
| Nominal size                 | 13.5 mm                                                 |
| Sealing principle            | soft                                                    |
| Manual override              | Pushing                                                 |
| Type of piloting             | direct                                                  |
| Flow direction               | reversible                                              |
| Operating medium             | Filtered, unlubricated compressed air, 50 µm filtration |
|                              | Filtered, lubricated compressed air, 50 µm filtration   |
| Medium temperature           | -5 50 °C                                                |
| Ambient temperature          | -5 50 °C                                                |
| Mounting type                | with through hole                                       |
| Pneumatic connection, port 1 | Connection plate size 2 as per ISO 5599-2               |
| Pneumatic connection, port 2 | Connection plate size 2 as per ISO 5599-2               |
| Pneumatic connection, port 3 | Subbase                                                 |
| Pneumatic connection, port 4 | Connection plate size 2 as per ISO 5599-2               |
| Pneumatic connection, port 5 | Subbase                                                 |