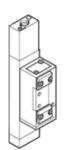

## Solenoid valve JMUH-5/2-D-2C-VI Part number: 120359

**FESTO** 

For valve manifold

Type to be discontinued. Available until 2011.