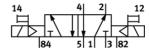

## **Data sheet**

| Feature                      | Value                                                                          |
|------------------------------|--------------------------------------------------------------------------------|
| Valve function               | 5/2 monostable                                                                 |
| Width                        | 42 mm                                                                          |
| Working pressure             | -0.9 8 bar                                                                     |
| Design structure             | Piston slide                                                                   |
| Type of reset                | mechanical spring                                                              |
| Nominal size                 | 9.5 mm                                                                         |
| Sealing principle            | soft                                                                           |
| Manual override              | Pushing                                                                        |
| Type of piloting             | direct                                                                         |
| Flow direction               | non reversible                                                                 |
| Operating medium             | filtered compressed air, grade of filtration 40 µm, lubricated or unlubricated |
| Medium temperature           | -5 50 °C                                                                       |
| Ambient temperature          | -5 50 °C                                                                       |
| Mounting type                | with through hole                                                              |
| Pneumatic connection, port 1 | Connection plate size 2 as per ISO 5599-2                                      |
| Pneumatic connection, port 2 | Connection plate size 2 as per ISO 5599-2                                      |
| Pneumatic connection, port 3 | Subbase                                                                        |
| Pneumatic connection, port 4 | Connection plate size 2 as per ISO 5599-2                                      |
| Pneumatic connection, port 5 | Subbase                                                                        |