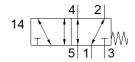

## Front panel valve SV-5-M5-B Part number: 11914

## **Data sheet**

| Feature                      | Value                                                    |
|------------------------------|----------------------------------------------------------|
| Valve function               | 5/2 monostable                                           |
| Type of actuation            | manual                                                   |
| Standard nominal flow rate   | 95 l/min                                                 |
| Operating pressure MPa       | 0 0.8 MPa                                                |
| Working pressure             | 0 8 bar                                                  |
| Design structure             | Poppet valve with spring return                          |
| Type of reset                | mechanical spring                                        |
| Nominal size                 | 2.3 mm                                                   |
| Sealing principle            | soft                                                     |
| Assembly position            | Any                                                      |
| Type of piloting             | direct                                                   |
| Lap                          | Positive overlap                                         |
| Operating medium             | Compressed air in accordance with ISO8573-1:2010 [-:-:-] |
| PWIS conformity              | VDMA24364-B1/B2-L                                        |
| Ambient temperature          | -10 60 °C                                                |
| Actuating force              | 17 N                                                     |
| Product weight               | 53 g                                                     |
| Mounting type                | Front panel installation                                 |
|                              | with through hole                                        |
| Pneumatic connection, port 1 | M5                                                       |
| Material seals               | NBR                                                      |
| Material housing             | Plastic                                                  |
|                              | Brass                                                    |