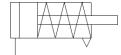

## Round cylinder EG-12- -Part number: 11647

With spring return

## **Data sheet**

| Feature                                    | Value                                                                       |
|--------------------------------------------|-----------------------------------------------------------------------------|
| Stroke                                     | 1 80 mm                                                                     |
| Piston diameter                            | 12 mm                                                                       |
| Cushioning                                 | No cushioning                                                               |
| Position detection                         | No                                                                          |
| Variants                                   | Single-ended piston rod                                                     |
| Working pressure                           | 2 8 bar                                                                     |
| Mode of operation                          | single-acting                                                               |
|                                            | pushing action                                                              |
| Operating medium                           | Compressed air in accordance with ISO8573-1:2010 [7:4:4]                    |
| Note on operating and pilot medium         | Lubricated operation possible (subsequently required for further operation) |
| Ambient temperature                        | -20 80 °C                                                                   |
| Theoretical force at 6 bar, advance stroke | 68 N                                                                        |
| Pneumatic connection                       | G1/8                                                                        |