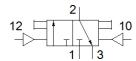

## Pneumatic valve **J-3-PK-3**Part number: 10772

**FESTO** 

This type is suitable for vacuum.

## **Data sheet**

| Feature                      | Value                                                    |
|------------------------------|----------------------------------------------------------|
| Valve function               | 3/2 bistable                                             |
| Standard nominal flow rate   | 100 l/min                                                |
| Working pressure             | -0.9 8 bar                                               |
| Design structure             | Piston slide                                             |
| Nominal size                 | 2.5 mm                                                   |
| Switching time reversal      | 7 ms                                                     |
| Operating medium             | Compressed air in accordance with ISO8573-1:2010 [7:-:-] |
| PWIS conformity              | VDMA24364 zone III                                       |
| Ambient temperature          | -10 60 °C                                                |
| Product weight               | 75 g                                                     |
| Mounting type                | On subbase                                               |
|                              | On mounting frame                                        |
|                              | with through hole                                        |
|                              | Optional                                                 |
| Auxiliary pilot air port 12  | PK-3                                                     |
| Auxiliary pilot air port 14  | PK-3                                                     |
| Pneumatic connection, port 1 | PK-3                                                     |
| Pneumatic connection, port 4 | PK-3                                                     |
| Pneumatic connection, port 5 | PK-3                                                     |
| Material of connecting plate | Brass                                                    |
|                              | PPS-reinforced                                           |
| Material seals               | NBR                                                      |
| Material housing             | Plastic                                                  |
|                              | Zinc die-casting                                         |