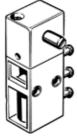

## Swivel lever valve RW/0-3-PK-3 Part number: 10750

## **Data sheet**

| Feature                      | Value                                                    |
|------------------------------|----------------------------------------------------------|
| Valve function               | 3/2 open/closed, monostable                              |
| Type of actuation            | mechanical                                               |
| Standard nominal flow rate   | 80 l/min                                                 |
| Working pressure             | 0 8 bar                                                  |
| Design structure             | Piston seat                                              |
| Nominal size                 | 2.5 mm                                                   |
| Type of piloting             | direct                                                   |
| Operating medium             | Compressed air in accordance with ISO8573-1:2010 [-:-:-] |
| PWIS conformity              | VDMA24364-B1/B2-L                                        |
| Ambient temperature          | -10 60 °C                                                |
| Mounting type                | with through hole                                        |
| Pneumatic connection, port 1 | PK-3                                                     |
| Pneumatic connection, port 2 | PK-3                                                     |
| Pneumatic connection, port 3 | PK-3                                                     |
| Material seals               | NBR                                                      |
| Material housing             | POM                                                      |