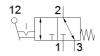

## Swivel lever valve RW/0-3-PK-3 Part number: 10750

## **Data sheet**

| Feature                      | Value                                                    |
|------------------------------|----------------------------------------------------------|
| Valve function               | 3/2 open/closed, monostable                              |
| Type of actuation            | mechanical                                               |
| Standard nominal flow rate   | 80 l/min                                                 |
| Working pressure             | 0 8 bar                                                  |
| Design structure             | Piston seat                                              |
| Nominal size                 | 2.5 mm                                                   |
| Type of piloting             | direct                                                   |
| Operating medium             | Compressed air in accordance with ISO8573-1:2010 [-:-:-] |
| PWIS conformity              | VDMA24364-B1/B2-L                                        |
| Ambient temperature          | -10 60 °C                                                |
| Mounting type                | with through hole                                        |
| Pneumatic connection, port 1 | PK-3                                                     |
| Pneumatic connection, port 2 | PK-3                                                     |
| Pneumatic connection, port 3 | PK-3                                                     |
| Material seals               | NBR                                                      |
| Material housing             | POM                                                      |