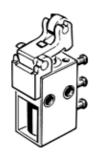

## Roller lever valve R/O-3-PK-3 Part number: 10748

**FESTO** 

With barbed fitting connection for 3mm ID tubing. Depending on the choice of connections, normally-open or normally-closed function.