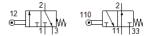

## **Data sheet**

| Feature                             | Value                                                    |
|-------------------------------------|----------------------------------------------------------|
| Valve function                      | 3/2 open/closed, monostable                              |
| Type of actuation                   | mechanical                                               |
| Standard nominal flow rate          | 80 l/min                                                 |
| Working pressure                    | 0 8 bar                                                  |
| Design structure                    | Piston seat                                              |
| Nominal size                        | 2.5 mm                                                   |
| Type of piloting                    | direct                                                   |
| Operating medium                    | Compressed air in accordance with ISO8573-1:2010 [-:-:-] |
| PWIS conformity                     | VDMA24364-B1/B2-L                                        |
| Ambient temperature                 | -10 60 °C                                                |
| Actuating force for normally closed | 10 N                                                     |
| Actuating force for normally open   | 15 N                                                     |
| Product weight                      | 18 g                                                     |
| Mounting type                       | with through hole                                        |
| Pneumatic connection, port 1        | PK-3                                                     |
| Pneumatic connection, port 2        | PK-3                                                     |
| Pneumatic connection, port 3        | PK-3                                                     |
| Material seals                      | NBR                                                      |
| Material housing                    | POM                                                      |