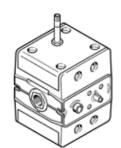

## Solenoid valve MFHE-3-1/2 Part number: 10421

On-off valve for delayed pressure build-up, with manual override. Solenoid coil and plug socket not included.