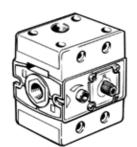

## Pneumatic valve VLHE-3-1/2 Part number: 10420

**FESTO** 

Normally closed, slow start-up valve, for use individually or in conjunction with S-series service units.