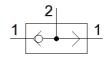

## Value Feature Valve function OR function 1/8 NPT Pneumatic connection, port 1 1/8 NPT Pneumatic connection, port 2 with through hole Mounting type Standard nominal flow rate 500 l/min Working pressure 1 ... 10 bar Ambient temperature -10 ... 60 °C Material housing Wrought Aluminum alloy Operating medium Compressed air in accordance with ISO8573-1:2010 [7:-:-] Nominal size 4 mm Assembly position Any Note on operating and pilot medium Lubricated operation possible (subsequently required for further operation) PWIS conformity VDMA24364-B1/B2-L Medium temperature -10 ... 60 °C Product weight 45 g Pneumatic connection, port 3 NPT1/8-27