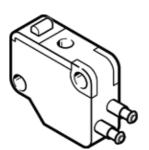

## Stem actuated micro valve SO-3-PK-3-B Part number: 10403

**FESTO** 

With barbed fitting connection for 3 mm ID tubing, normally open. This type is suitable for vacuum.