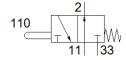

## **Data sheet**

| Feature                      | Value                |
|------------------------------|----------------------|
| Valve function               | 3/2 open, monostable |
| Type of actuation            | mechanical           |
| Standard nominal flow rate   | 60 l/min             |
| Working pressure             | -0.95 8 bar          |
| Type of reset                | mechanical spring    |
| Nominal size                 | 1.8 mm               |
| Type of piloting             | direct               |
| PWIS conformity              | VDMA24364 zone III   |
| Ambient temperature          | -10 60 °C            |
| Actuating force              | 6 N                  |
| Product weight               | 7 g                  |
| Mounting type                | with through hole    |
| Pneumatic connection, port 1 | PK-3                 |
| Pneumatic connection, port 2 | PK-3                 |
| Material housing             | Brass                |
|                              | POM                  |