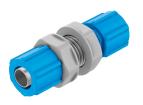

## Bulkhead quick connector SCK-PK-6-KU Part number: 9389

## **Data sheet**

| Feature                                       | Value                                                                                   |
|-----------------------------------------------|-----------------------------------------------------------------------------------------|
| Nominal size                                  | 5.3 mm                                                                                  |
| Mounting position                             | optional                                                                                |
| Design                                        | Bulkhead                                                                                |
| Size of pack                                  | 10                                                                                      |
| Operating pressure complete temperature range | -0.095 MPa1 MPa<br>-0.95 bar10 bar<br>-13.775 psi145 psi                                |
| Operating medium                              | Compressed air to ISO 8573-1:2010 [7:-:-]                                               |
| Note on operating and pilot medium            | Lubricated operation possible                                                           |
| LABS (PWIS) conformity                        | VDMA24364-B1/B2-L                                                                       |
| Ambient temperature                           | -10 °C60 °C                                                                             |
| Pneumatic connection, port 1                  | For tubing outer diameter of 8 mm For barbed fitting I.D. 6 mm with union nut           |
| Pneumatic connection, port 2                  | For tubing outside diameter of 8 mm For barbed fitting inside diameter of 6 mm with nut |
| Material union nut                            | POM                                                                                     |
| Note on materials                             | RoHS-compliant                                                                          |
| Material nut                                  | POM                                                                                     |
| Material connector                            | POM                                                                                     |