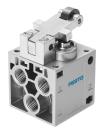

## Roller lever valve R-5-1/4-B Part number: 8996

## **Data sheet**

| Feature                      | Value               |
|------------------------------|---------------------|
| Valve function               | 5/2-way, monostable |
| Type of actuation            | Mechanical          |
| Standard nominal flow rate   | 550 l/min           |
| pneumatic working port       | G1/4                |
| Operating pressure           | -0.95 bar10 bar     |
| Design                       | Poppet seat         |
| Nominal size                 | 7 mm                |
| Type of piloting             | Direct              |
| LABS (PWIS) conformity       | VDMA24364-B1/B2-L   |
| Ambient temperature          | -10 °C60 °C         |
| Actuating force              | 75 N                |
| Product weight               | 340 g               |
| Type of mounting             | With through-hole   |
| Pneumatic connection, port 1 | G1/4                |
| Pneumatic connection, port 2 | G1/4                |
| Pneumatic connection, port 3 | G1/4                |
| Pneumatic connection, port 4 | G1/4                |
| Pneumatic connection, port 5 | G1/4                |
| Material seals               | NBR                 |
| Material housing             | Die-cast aluminium  |