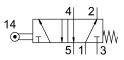

## Roller lever valve R-5-1/4-B Part number: 8996

## **Data sheet**

| Feature                      | Value               |
|------------------------------|---------------------|
| Valve function               | 5/2-way, monostable |
| Type of actuation            | Mechanical          |
| Standard nominal flow rate   | 550 l/min           |
| pneumatic working port       | G1/4                |
| Operating pressure           | -0.95 bar10 bar     |
| Design                       | Poppet seat         |
| Nominal size                 | 7 mm                |
| Type of piloting             | Direct              |
| LABS (PWIS) conformity       | VDMA24364-B1/B2-L   |
| Ambient temperature          | -10 °C60 °C         |
| Actuating force              | 75 N                |
| Product weight               | 340 g               |
| Type of mounting             | With through-hole   |
| Pneumatic connection, port 1 | G1/4                |
| Pneumatic connection, port 2 | G1/4                |
| Pneumatic connection, port 3 | G1/4                |
| Pneumatic connection, port 4 | G1/4                |
| Pneumatic connection, port 5 | G1/4                |
| Material seals               | NBR                 |
| Material housing             | Die-cast aluminium  |