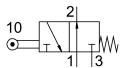

## Roller lever valve RO-3-1/4-B Part number: 8991

## **Data sheet**

| Feature                      | Value                                                     |
|------------------------------|-----------------------------------------------------------|
| Valve function               | 3/2 open, single solenoid                                 |
| Type of actuation            | Mechanical                                                |
| Standard nominal flow rate   | 600 l/min                                                 |
| pneumatic working port       | G1/4                                                      |
| Operating pressure           | -0.95 bar10 bar                                           |
| Design                       | Poppet seat                                               |
| Nominal size                 | 7 mm                                                      |
| Type of piloting             | Direct                                                    |
| Explosion protection         | Zone 1 (ATEX) Zone 2 (ATEX) Zone 21 (ATEX) Zone 22 (ATEX) |
| LABS (PWIS) conformity       | VDMA24364-B1/B2-L                                         |
| Ambient temperature          | -10 °C60 °C                                               |
| Actuating force              | 48 N                                                      |
| Product weight               | 230 g                                                     |
| Type of mounting             | With through-hole                                         |
| Pneumatic connection, port 1 | G1/4                                                      |
| Pneumatic connection, port 2 | G1/4                                                      |
| Pneumatic connection, port 3 | G1/4                                                      |
| Material seals               | NBR                                                       |
| Material housing             | Die-cast aluminium                                        |