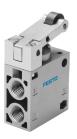

## Roller lever valve RO-3-1/4-B Part number: 8991

## **Data sheet**

| Feature                      | Value                                                     |
|------------------------------|-----------------------------------------------------------|
| Valve function               | 3/2 open, single solenoid                                 |
| Type of actuation            | Mechanical                                                |
| Standard nominal flow rate   | 600 l/min                                                 |
| pneumatic working port       | G1/4                                                      |
| Operating pressure           | -0.95 bar10 bar                                           |
| Design                       | Poppet seat                                               |
| Nominal size                 | 7 mm                                                      |
| Type of piloting             | Direct                                                    |
| Explosion protection         | Zone 1 (ATEX) Zone 2 (ATEX) Zone 21 (ATEX) Zone 22 (ATEX) |
| LABS (PWIS) conformity       | VDMA24364-B1/B2-L                                         |
| Ambient temperature          | -10 °C60 °C                                               |
| Actuating force              | 48 N                                                      |
| Product weight               | 230 g                                                     |
| Type of mounting             | With through-hole                                         |
| Pneumatic connection, port 1 | G1/4                                                      |
| Pneumatic connection, port 2 | G1/4                                                      |
| Pneumatic connection, port 3 | G1/4                                                      |
| Material seals               | NBR                                                       |
| Material housing             | Die-cast aluminium                                        |