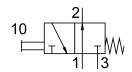

## Finger lever valve THO-3-1/4-B Part number: 8990

## **Data sheet**

| Feature                      | Value                     |
|------------------------------|---------------------------|
| Valve function               | 3/2 open, single solenoid |
| Standard nominal flow rate   | 600 l/min                 |
| pneumatic working port       | G1/4                      |
| Operating pressure           | -0.95 bar10 bar           |
| Design                       | Poppet seat               |
| Nominal size                 | 7 mm                      |
| Type of piloting             | Direct                    |
| LABS (PWIS) conformity       | VDMA24364-B1/B2-L         |
| Ambient temperature          | -10 °C60 °C               |
| Actuating force              | 22.5 N                    |
| Product weight               | 210 g                     |
| Type of mounting             | With through-hole         |
| Pneumatic connection, port 1 | G1/4                      |
| Pneumatic connection, port 2 | G1/4                      |
| Pneumatic connection, port 3 | G1/4                      |
| Material seals               | NBR                       |
| Material housing             | Die-cast aluminium        |