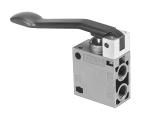

## Finger lever valve THO-3-1/4-B Part number: 8990







## **Data sheet**

| Feature                      | Value                     |
|------------------------------|---------------------------|
| Valve function               | 3/2 open, single solenoid |
| Standard nominal flow rate   | 600 l/min                 |
| pneumatic working port       | G1/4                      |
| Operating pressure           | -0.95 bar10 bar           |
| Design                       | Poppet seat               |
| Nominal size                 | 7 mm                      |
| Type of piloting             | Direct                    |
| LABS (PWIS) conformity       | VDMA24364-B1/B2-L         |
| Ambient temperature          | -10 °C60 °C               |
| Actuating force              | 22.5 N                    |
| Product weight               | 210 g