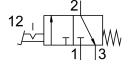

## Foot valve with detent FP-3-1/4-B Part number: 8986

## **Data sheet**

| Feature                      | Value                                     |
|------------------------------|-------------------------------------------|
| Valve function               | 3/2 double solenoid                       |
| Type of actuation            | Manual                                    |
| Standard nominal flow rate   | 600 l/min                                 |
| pneumatic working port       | G1/4                                      |
| Operating pressure           | -0.95 bar10 bar                           |
| Design                       | Poppet seat                               |
| Type of reset                | Mechanical spring                         |
| Nominal size                 | 7 mm                                      |
| Mounting position            | optional                                  |
| Type of piloting             | Direct                                    |
| Flow direction               | Non-reversible                            |
| Operating medium             | Compressed air to ISO 8573-1:2010 [7:4:4] |
| LABS (PWIS) conformity       | VDMA24364-B1/B2-L                         |
| Ambient temperature          | -10 °C60 °C                               |
| Actuating force              | 58.5 N                                    |
| Product weight               | 1760 g                                    |
| Type of mounting             | With through-hole                         |
| Pneumatic connection, port 1 | G1/4                                      |
| Pneumatic connection, port 2 | G1/4                                      |
| Pneumatic connection, port 3 | G1/4                                      |
| Material seals               | NBR                                       |
| Material housing             | Die-cast aluminium                        |