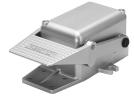

## Foot valve with detent FP-3-1/4-B Part number: 8986

## **Data sheet**

| Feature                      | Value                                     |
|------------------------------|-------------------------------------------|
| Valve function               | 3/2 double solenoid                       |
| Type of actuation            | Manual                                    |
| Standard nominal flow rate   | 600 l/min                                 |
| pneumatic working port       | G1/4                                      |
| Operating pressure           | -0.95 bar10 bar                           |
| Design                       | Poppet seat                               |
| Type of reset                | Mechanical spring                         |
| Nominal size                 | 7 mm                                      |
| Mounting position            | optional                                  |
| Type of piloting             | Direct                                    |
| Flow direction               | Non-reversible                            |
| Operating medium             | Compressed air to ISO 8573-1:2010 [7:4:4] |
| LABS (PWIS) conformity       | VDMA24364-B1/B2-L                         |
| Ambient temperature          | -10 °C60 °C                               |
| Actuating force              | 58.5 N                                    |
| Product weight               | 1760 g                                    |
| Type of mounting             | With through-hole                         |
| Pneumatic connection, port 1 | G1/4                                      |
| Pneumatic connection, port 2 | G1/4                                      |
| Pneumatic connection, port 3 | G1/4                                      |
| Material seals               | NBR                                       |
| Material housing             | Die-cast aluminium                        |