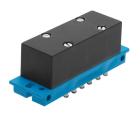

## Distributor block FR-12-PK-4-B

## **Data sheet**

| Feature                                       | Value                                                                                      |
|-----------------------------------------------|--------------------------------------------------------------------------------------------|
| Nominal size                                  | 3.4 mm                                                                                     |
| Mounting position                             | optional                                                                                   |
| Operating pressure complete temperature range | 0 bar8 bar                                                                                 |
| Operating medium                              | Compressed air to ISO 8573-1:2010 [7:-:-]                                                  |
| Note on operating and pilot medium            | Lubricated operation possible (in which case lubricated operation will always be required) |
| LABS (PWIS) conformity                        | VDMA24364-B1/B2-L                                                                          |
| Number of outputs                             | 12                                                                                         |
| Number of supply lines                        | 1                                                                                          |
| Pneumatic connection, port 1                  | Female thread G1/4                                                                         |
| Pneumatic connection, port 2                  | For tubing outside diameter of 6 mm                                                        |
| Note on materials                             | RoHS-compliant                                                                             |
| Material housing                              | Die-cast aluminium                                                                         |