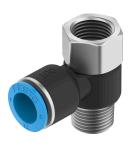

## **Data sheet**

| Feature                                       | Value                                                                            |
|-----------------------------------------------|----------------------------------------------------------------------------------|
| Size                                          | Standard                                                                         |
| Nominal size                                  | 6.5 mm                                                                           |
| Type of seal on screwed plug                  | Coating                                                                          |
| Mounting position                             | optional                                                                         |
| Design                                        | L-shape, additional connection, female thread, lengthwise<br>Push-pull principle |
| Size of pack                                  | 5                                                                                |
| Operating pressure complete temperature range | -0.095 MPa0.8 MPa<br>-0.95 bar8 bar<br>-13.775 psi116 psi                        |
| Operating medium                              | Compressed air to ISO 8573-1:2010 [7:4:4]                                        |
| Note on operating and pilot medium            | Lubricated operation possible                                                    |
| Corrosion resistance class CRC                | 1 - Low corrosion stress                                                         |
| LABS (PWIS) conformity                        | VDMA24364 zone III                                                               |
| Cleanroom class                               | Class 4 according to ISO 14644-1                                                 |
| Ambient temperature                           | -5 ℃60 ℃                                                                         |
| Product weight                                | 59.98 g                                                                          |
| Type of mounting                              | External hexagon, size 21 mm                                                     |
| Pneumatic connection, port 1                  | Male thread R3/8                                                                 |
| Pneumatic connection, port 2                  | For tubing outer diameter of 12 mm                                               |
| Colour of release ring                        | Blue                                                                             |
| Note on materials                             | RoHS-compliant                                                                   |
| Material housing                              | Brass, nickel-plated<br>PBT                                                      |
| Material thread seal                          | PTFE                                                                             |
| Material release ring                         | РОМ                                                                              |
| Material tubing seal                          | NBR                                                                              |
| Material tubing clamp component               | Stainless steel                                                                  |