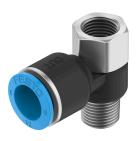

## **Data sheet**

| Feature                                       | Value                                                                            |
|-----------------------------------------------|----------------------------------------------------------------------------------|
| Size                                          | Standard                                                                         |
| Nominal size                                  | 5 mm                                                                             |
| Type of seal on screwed plug                  | Coating                                                                          |
| Mounting position                             | optional                                                                         |
| Design                                        | L-shape, additional connection, female thread, lengthwise<br>Push-pull principle |
| Size of pack                                  | 10                                                                               |
| Operating pressure complete temperature range | -0.095 MPa0.8 MPa<br>-0.95 bar8 bar<br>-13.775 psi116 psi                        |
| Operating medium                              | Compressed air to ISO 8573-1:2010 [7:4:4]                                        |
| Note on operating and pilot medium            | Lubricated operation possible                                                    |
| Corrosion resistance class CRC                | 1 - Low corrosion stress                                                         |
| LABS (PWIS) conformity                        | VDMA24364 zone III                                                               |
| Cleanroom class                               | Class 4 according to ISO 14644-1                                                 |
| Ambient temperature                           | -5 °C60 °C                                                                       |
| Product weight                                | 40.63 g                                                                          |
| Type of mounting                              | External hexagon, size 17 mm                                                     |
| Pneumatic connection, port 1                  | Male thread R1/4                                                                 |
| Pneumatic connection, port 2                  | For tubing outer diameter of 12 mm                                               |
| Colour of release ring                        | Blue                                                                             |
| Note on materials                             | RoHS-compliant                                                                   |
| Material housing                              | Brass, nickel-plated<br>PBT                                                      |
| Material thread seal                          | PTFE                                                                             |
| Material release ring                         | РОМ                                                                              |
| Material tubing seal                          | NBR                                                                              |
| Material tubing clamp component               | Stainless steel                                                                  |