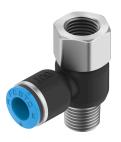

## **Data sheet**

| Feature                                       | Value                                                                            |
|-----------------------------------------------|----------------------------------------------------------------------------------|
| Size                                          | Standard                                                                         |
| Nominal size                                  | 4 mm                                                                             |
| Type of seal on screwed plug                  | Coating                                                                          |
| Mounting position                             | optional                                                                         |
| Design                                        | L-shape, additional connection, female thread, lengthwise<br>Push-pull principle |
| Size of pack                                  | 10                                                                               |
| Operating pressure complete temperature range | -0.095 MPa0.8 MPa<br>-0.95 bar8 bar<br>-13.775 psi116 psi                        |
| Operating medium                              | Compressed air to ISO 8573-1:2010 [7:4:4]                                        |
| Note on operating and pilot medium            | Lubricated operation possible                                                    |
| Corrosion resistance class CRC                | 1 - Low corrosion stress                                                         |
| LABS (PWIS) conformity                        | VDMA24364 zone III                                                               |
| Cleanroom class                               | Class 4 according to ISO 14644-1                                                 |
| Ambient temperature                           | -5 ℃60 ℃                                                                         |
| Product weight                                | 19.39 g                                                                          |
| Type of mounting                              | External hexagon, size 14 mm                                                     |
| Pneumatic connection, port 1                  | Male thread R1/8                                                                 |
| Pneumatic connection, port 2                  | For tubing outside diameter of 6 mm                                              |
| Colour of release ring                        | Blue                                                                             |
| Note on materials                             | RoHS-compliant                                                                   |
| Material housing                              | Brass, nickel-plated<br>PBT                                                      |
| Material thread seal                          | PTFE                                                                             |
| Material release ring                         | РОМ                                                                              |
| Material tubing seal                          | NBR                                                                              |
| Material tubing clamp component               | Stainless steel                                                                  |