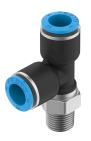

## **Data sheet**

| Feature                                       | Value                                                                    |
|-----------------------------------------------|--------------------------------------------------------------------------|
| Size                                          | Standard                                                                 |
| Nominal size                                  | 8.5 mm                                                                   |
| Type of seal on screwed plug                  | Coating                                                                  |
| Mounting position                             | optional                                                                 |
| Design                                        | T-shape, additional push-in connector, lengthwise<br>Push-pull principle |
| Size of pack                                  | 10                                                                       |
| Operating pressure complete temperature range | -0.095 MPa0.8 MPa<br>-0.95 bar8 bar<br>-13.775 psi116 psi                |
| Operating medium                              | Compressed air to ISO 8573-1:2010 [7:4:4]                                |
| Note on operating and pilot medium            | Lubricated operation possible                                            |
| Corrosion resistance class CRC                | 1 - Low corrosion stress                                                 |
| LABS (PWIS) conformity                        | VDMA24364 zone III                                                       |
| Cleanroom class                               | Class 4 according to ISO 14644-1                                         |
| Ambient temperature                           | -5 °C60 °C                                                               |
| Product weight                                | 30.14 g                                                                  |
| Type of mounting                              | External hexagon, size 17 mm                                             |
| Pneumatic connection, port 1                  | Male thread R1/4                                                         |
| Pneumatic connection, port 2                  | For tubing outside diameter of 10 mm                                     |
| Colour of release ring                        | Blue                                                                     |
| Note on materials                             | RoHS-compliant                                                           |
| Material housing                              | Brass, nickel-plated<br>PBT                                              |
| Material thread seal                          | PTFE                                                                     |
| Material release ring                         | РОМ                                                                      |
| Material tubing seal                          | NBR                                                                      |
| Material tubing clamp component               | Stainless steel                                                          |