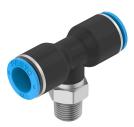

## Push-in T-fitting NPQE-T-R14-Q12-P10 Part number: 8113060

## **Data sheet**

| Feature                                       | Value                                                     |
|-----------------------------------------------|-----------------------------------------------------------|
| Size                                          | Standard                                                  |
| Nominal size                                  | 8.5 mm                                                    |
| Type of seal on screwed plug                  | Coating                                                   |
| Mounting position                             | optional                                                  |
| Design                                        | T-shape<br>Push-pull principle                            |
| Size of pack                                  | 10                                                        |
| Operating pressure complete temperature range | -0.095 MPa0.8 MPa<br>-0.95 bar8 bar<br>-13.775 psi116 psi |
| Operating medium                              | Compressed air to ISO 8573-1:2010[7:4:4]                  |
| Note on operating and pilot medium            | Lubricated operation possible                             |
| Corrosion resistance class CRC                | 1 - Low corrosion stress                                  |
| LABS (PWIS) conformity                        | VDMA24364 zone III                                        |
| Cleanroom class                               | Class 4 according to ISO 14644-1                          |
| Ambient temperature                           | -5 °C60 °C                                                |
| Product weight                                | 35.76 g                                                   |
| Type of mounting                              | External hexagon, size 17 mm                              |
| Pneumatic connection, port 1                  | Male thread R1/4                                          |
| Pneumatic connection, port 2                  | For tubing outer diameter of 12 mm                        |
| Colour of release ring                        | Blue                                                      |
| Note on materials                             | RoHS-compliant                                            |
| Material housing                              | Brass, nickel-plated<br>PBT                               |
| Material thread seal                          | PTFE                                                      |
| Material release ring                         | РОМ                                                       |
| Material tubing seal                          | NBR                                                       |
| Material tubing clamp component               | Stainless steel                                           |