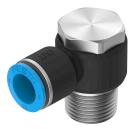

## Push-in L-fitting NPQE-LH-R12-Q12-P5 Part number: 8113046

## **Data sheet**

| Feature                                       | Value                                                     |
|-----------------------------------------------|-----------------------------------------------------------|
| Size                                          | Standard                                                  |
| Nominal size                                  | 8 mm                                                      |
| Type of seal on screwed plug                  | Coating                                                   |
| Mounting position                             | optional                                                  |
| Design                                        | L-shape<br>Push-pull principle                            |
| Size of pack                                  | 5                                                         |
| Operating pressure complete temperature range | -0.095 MPa0.8 MPa<br>-0.95 bar8 bar<br>-13.775 psi116 psi |
| Operating medium                              | Compressed air to ISO 8573-1:2010[7:4:4]                  |
| Note on operating and pilot medium            | Lubricated operation possible                             |
| Corrosion resistance class CRC                | 1 - Low corrosion stress                                  |
| LABS (PWIS) conformity                        | VDMA24364 zone III                                        |
| Cleanroom class                               | Class 4 according to ISO 14644-1                          |
| Ambient temperature                           | -5 °C60 °C                                                |
| Product weight                                | 85.18 g                                                   |
| Type of mounting                              | Hollow bolt with external hex                             |
| Pneumatic connection, port 1                  | Male thread R1/2                                          |
| Pneumatic connection, port 2                  | For tubing outer diameter of 12 mm                        |
| Colour of release ring                        | Blue                                                      |
| Note on materials                             | RoHS-compliant                                            |
| Material housing                              | Brass, nickel-plated<br>PBT                               |
| Material thread seal                          | PTFE                                                      |
| Material release ring                         | РОМ                                                       |
| Material tubing seal                          | NBR                                                       |
| Material tubing clamp component               | Stainless steel                                           |