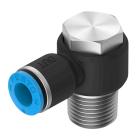

## **Data sheet**

| Feature                                       | Value                                                     |
|-----------------------------------------------|-----------------------------------------------------------|
| Size                                          | Standard                                                  |
| Nominal size                                  | 4 mm                                                      |
| Type of seal on screwed plug                  | Coating                                                   |
| Mounting position                             | optional                                                  |
| Design                                        | L-shape<br>Push-pull principle                            |
| Size of pack                                  | 10                                                        |
| Operating pressure complete temperature range | -0.095 MPa0.8 MPa<br>-0.95 bar8 bar<br>-13.775 psi116 psi |
| Operating medium                              | Compressed air to ISO 8573-1:2010 [7:4:4]                 |
| Note on operating and pilot medium            | Lubricated operation possible                             |
| Corrosion resistance class CRC                | 1 - Low corrosion stress                                  |
| LABS (PWIS) conformity                        | VDMA24364 zone III                                        |
| Cleanroom class                               | Class 4 according to ISO 14644-1                          |
| Ambient temperature                           | -5 °C60 °C                                                |
| Product weight                                | 23.74 g                                                   |
| Type of mounting                              | Hollow bolt with external hex                             |
| Pneumatic connection, port 1                  | Male thread R1/4                                          |
| Pneumatic connection, port 2                  | For tubing outside diameter of 6 mm                       |
| Colour of release ring                        | Blue                                                      |
| Note on materials                             | RoHS-compliant                                            |
| Material housing                              | Brass, nickel-plated<br>PBT                               |
| Material thread seal                          | PTFE                                                      |
| Material release ring                         | POM                                                       |
| Material tubing seal                          | NBR                                                       |
| Material tubing clamp component               | Stainless steel                                           |