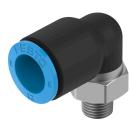

## **Data sheet**

| Feature                                       | Value                                                     |
|-----------------------------------------------|-----------------------------------------------------------|
| Size                                          | Standard                                                  |
| Nominal size                                  | 6.5 mm                                                    |
| Type of seal on screwed plug                  | Coating                                                   |
| Mounting position                             | optional                                                  |
| Design                                        | L-shape<br>Push-pull principle                            |
| Size of pack                                  | 10                                                        |
| Operating pressure complete temperature range | -0.095 MPa0.8 MPa<br>-0.95 bar8 bar<br>-13.775 psi116 psi |
| Operating medium                              | Compressed air to ISO 8573-1:2010 [7:4:4]                 |
| Note on operating and pilot medium            | Lubricated operation possible                             |
| Corrosion resistance class CRC                | 1 - Low corrosion stress                                  |
| LABS (PWIS) conformity                        | VDMA24364 zone III                                        |
| Cleanroom class                               | Class 4 according to ISO 14644-1                          |
| Ambient temperature                           | -5 °C60 °C                                                |
| Product weight                                | 24.01 g                                                   |
| Type of mounting                              | External hexagon, size 17 mm                              |
| Pneumatic connection, port 1                  | Male thread R1/8                                          |
| Pneumatic connection, port 2                  | For tubing outer diameter of 12 mm                        |
| Colour of release ring                        | Blue                                                      |
| Note on materials                             | RoHS-compliant                                            |
| Material housing                              | Brass, nickel-plated<br>PBT                               |
| Material thread seal                          | PTFE                                                      |
| Material release ring                         | POM                                                       |
| Material tubing seal                          | NBR                                                       |
| Material tubing clamp component               | Stainless steel                                           |